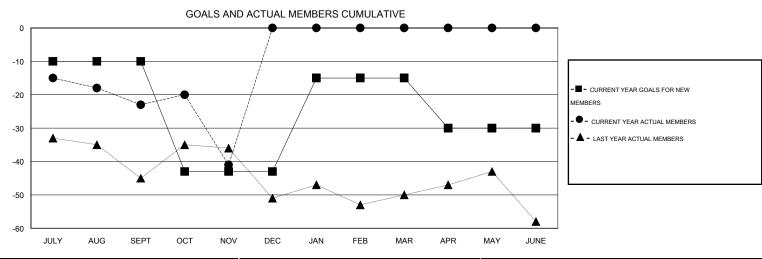

## District 11 E1

Results as of: 11/30/2015

GMT CA 1

GMT: THOMAS MATNEY LOCATION MICHIGAN

|               |                  | Clubs            |                  |                  | Members               |                    |                                     |                    |                  |  |
|---------------|------------------|------------------|------------------|------------------|-----------------------|--------------------|-------------------------------------|--------------------|------------------|--|
|               | RESUI            | TS FOR 2015-2016 |                  |                  | RESULTS FOR 2015-2016 |                    |                                     |                    |                  |  |
| QUARTER       | NEW CLUB<br>GOAL | NEW CLUBS        | DROPPED<br>CLUBS | NET<br>GAIN/LOSS | QUARTER               | NEW MEMBER<br>GOAL | CHARTER AND<br>NEW MEMBERS<br>ADDED | DROPPED<br>MEMBERS | NET<br>GAIN/LOSS |  |
| JULY/AUG/SEPT | 0                | 0                | 0                | 0                | JULY/AUG/SEPT         | -10                | 13                                  | 36                 | -23              |  |
| OCT/NOV/DEC   | 0                | 0                | 0                | 0                | OCT/NOV/DEC           | -33                | 20                                  | 38                 | -18              |  |
| JAN/FEB/MAR   | 1                | 0                | 0                | 0                | JAN/FEB/MAR           | 28                 | 0                                   | 0                  | 0                |  |
| APR/MAY/JUNE  | 0                | 0                | 0                | 0                | APR/MAY/JUNE          | -15                | 0                                   | 0                  | 0                |  |